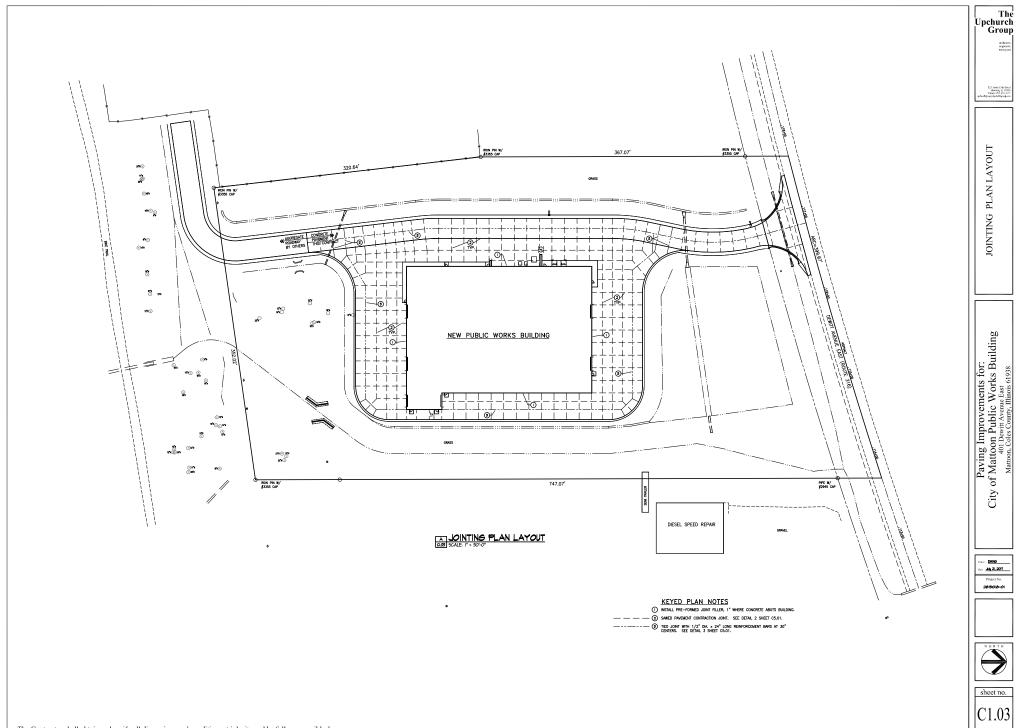

5. Motion – Approve Council Decision Request 2017-1793: Awarding the bid of \$313,393 from Feutz Contractors, Inc. for the Public Works Building Concrete Paving Project. (Graven)

6. Motion – Approve Council Decision Request 2017-1794: Awarding the bid of \$559,000 from Plocher Construction for the Waste Water Treatment Plant Intake Screen Replacements. (Cox)