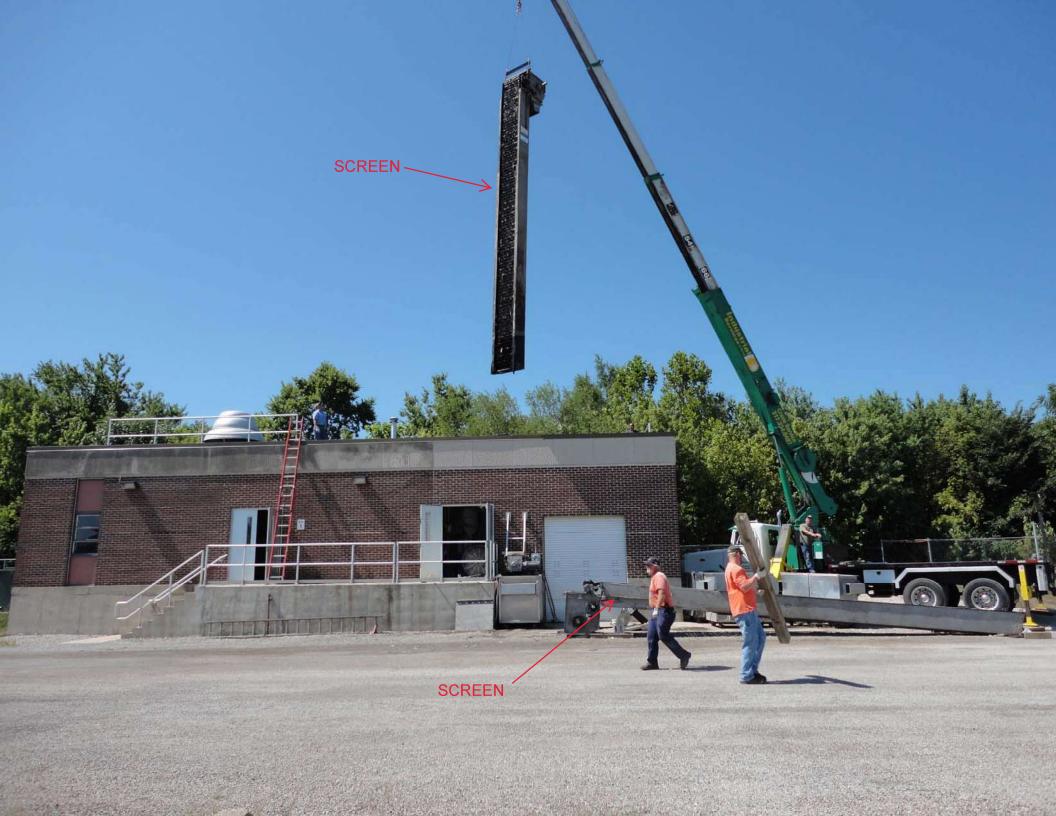

5. Motion – Approve Council Decision Request 2017-1793: Awarding the bid of \$313,393 from Feutz Contractors, Inc. for the Public Works Building Concrete Paving Project. (Graven)

6. Motion – Approve Council Decision Request 2017-1794: Awarding the bid of \$559,000 from Plocher Construction for the Waste Water Treatment Plant Intake Screen Replacements. (Cox)